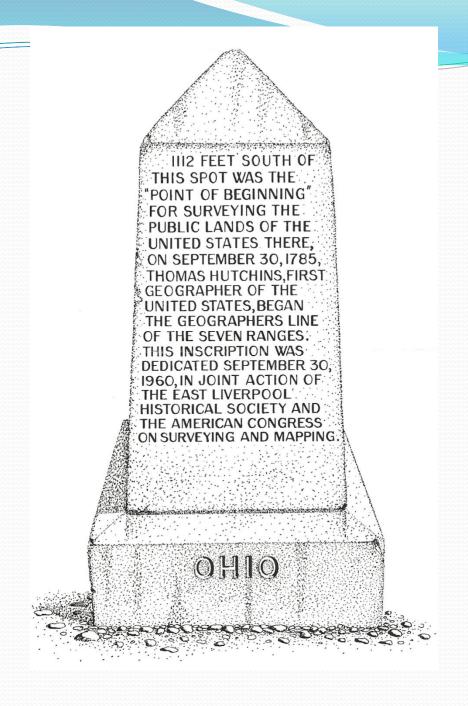

### LAND ORDINANCE

- May 20, 1785
- The basic principles have not changed since
   1785
- The beginning point
  - Where the west boundary of Pennsylvania crosses the north bank of the Ohio River.