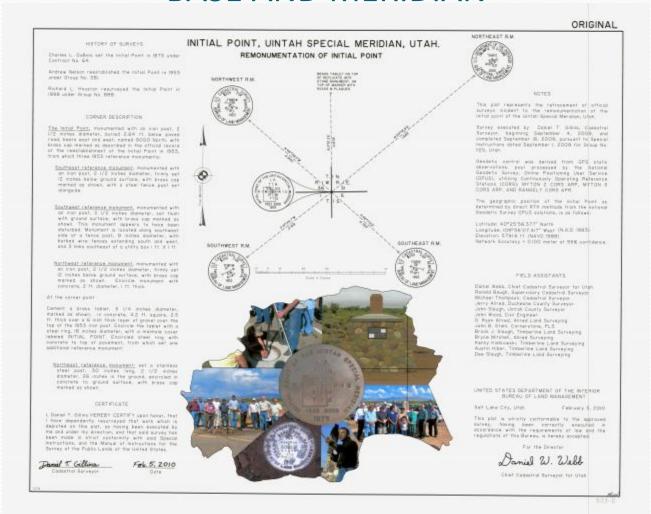

## THE INITIAL POINT FOR THE UINTAH SPECIAL BASE AND MERIDIAN

"It's dry enough to hold us," Roger Wilson predicted before their truck became stuck in a wash after a cloudburst. The men are in the Borrego Valley in April 1938.