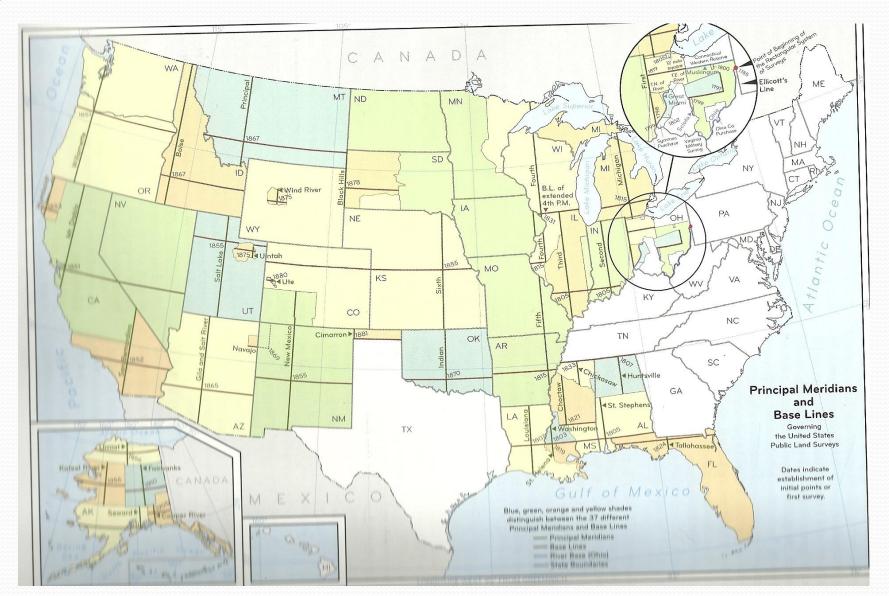

### THE RECTANGULAR SYSTEM

#### THE RECTANGULAR SYSTEM

- Initial points
  - The beginning point for the surveys of a given area.
- Principal meridians
  - They are intended to conform to the true meridian, extending north and south from the initial point.
- Base lines
  - They extend east and west from the initial point on a true parallel of latitude.

#### Standard parallels/Correction lines

 They extend east and west from the principal meridian at intervals of 24 miles north and south from the Base line.

#### Guide meridians

• They extend north from the base line, or standard parallel, at intervals of 24 miles east and west from the principal meridian.

#### THE INITIAL POINT FOR THE SALT LAKE BASE AND MERIDIAN