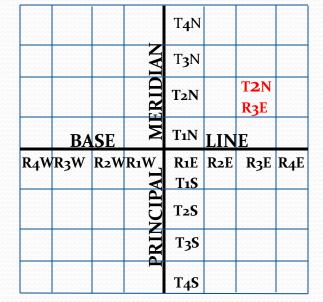

#### THE RECTANGULAR SYSTEM

- Initial points
  - The beginning point for the surveys of a given area.
- Principal meridians
  - They are intended to conform to the true meridian, extending north and south from the initial point.
- Base lines
  - They extend east and west from the initial point on a true parallel of latitude.

#### Standard parallels/Correction lines

 They extend east and west from the principal meridian at intervals of 24 miles north and south from the Base line.

#### Guide meridians

• They extend north from the base line, or standard parallel, at intervals of 24 miles east and west from the principal meridian.

#### THE RECTANGULAR SYSTEM OF SURVEYS

SHOWINGING CHRONOLAGICAL BREAK-DOWN OF Land Description

TOWNSHIP DIAGRAM T. 2 N., R. 3 E.

**SECTION DIAGRAM** 

BASE & MERIDIAN DIAGRAM