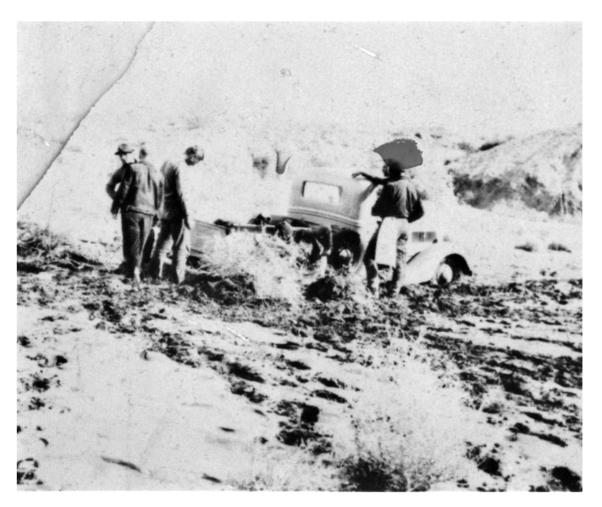

## THE INITIAL POINT FOR THE UINTAH SPECIAL BASE AND MERIDIAN

"It's dry enough to hold us," Roger Wilson predicted before their truck became stuck in a wash after a cloudburst. The men are in the Borrego Valley in April 1938.