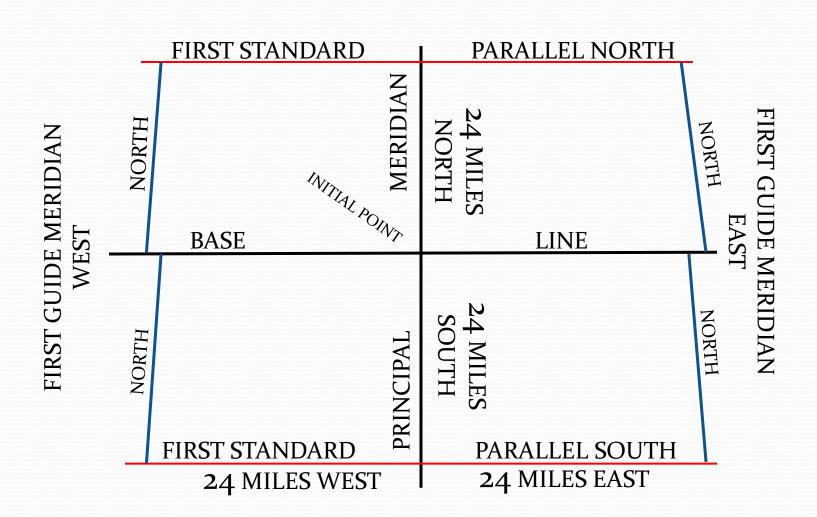

#### THE RECTANGULAR SYSTEM

- Initial points
  - The beginning point for the surveys of a given area.
- Principal meridians
  - They are intended to conform to the true meridian, extending north and south from the initial point.
- Base lines
  - They extend east and west from the initial point on a true parallel of latitude.

#### Standard parallels/Correction lines

 They extend east and west from the principal meridian at intervals of 24 miles north and south from the Base line.

#### Guide meridians

• They extend north from the base line, or standard parallel, at intervals of 24 miles east and west from the principal meridian.