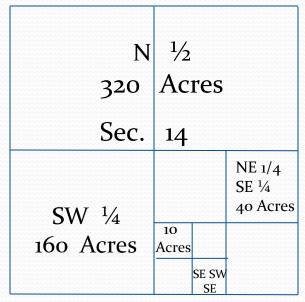

#### THE RECTANGULAR SYSTEM OF SURVEYS

SHOWINGING CHRONOLAGICAL BREAK-DOWN OF Land Description

TOWNSHIP DIAGRAM T. 2 N., R. 3 E.

**SECTION DIAGRAM** 

BASE & MERIDIAN DIAGRAM