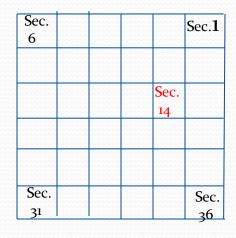

#### Township numbering system

| 36 | 30 | 24 | 18 | 12 | 6 |
|----|----|----|----|----|---|
| 35 | 29 | 23 | 17 | 11 | 5 |
| 34 | 28 | 22 | 16 | 10 | 4 |
| 33 | 27 | 21 | 15 | 9  | 3 |
| 32 | 26 | 20 | 14 | 8  | 2 |
| 31 | 25 | 19 | 13 | 7  | 1 |

Plan for numbering sections of a township adopted May 20, 1785

| Township Line |    |    |    |    |    |       |
|---------------|----|----|----|----|----|-------|
| 6.            | 5  | 4  | 3  | 2  | 1  |       |
| 7             | 8  | 9  | 10 | 11 | 12 |       |
| 18            | 17 | 16 | 15 | 14 | 13 | Line  |
| 19            | 20 | 21 | 22 | 23 | 24 | Range |
| 30            | 29 | 28 | 27 | 26 | 25 |       |
| 31            | 32 | 33 | 34 | 35 | 36 |       |

Figure 1-2. A regular township.

The act of May 18, 1796 begin the contract system and the plan for numbering sections of a standard surveyed township was change to the BOUSTROPHEDONIC system, which we use today.