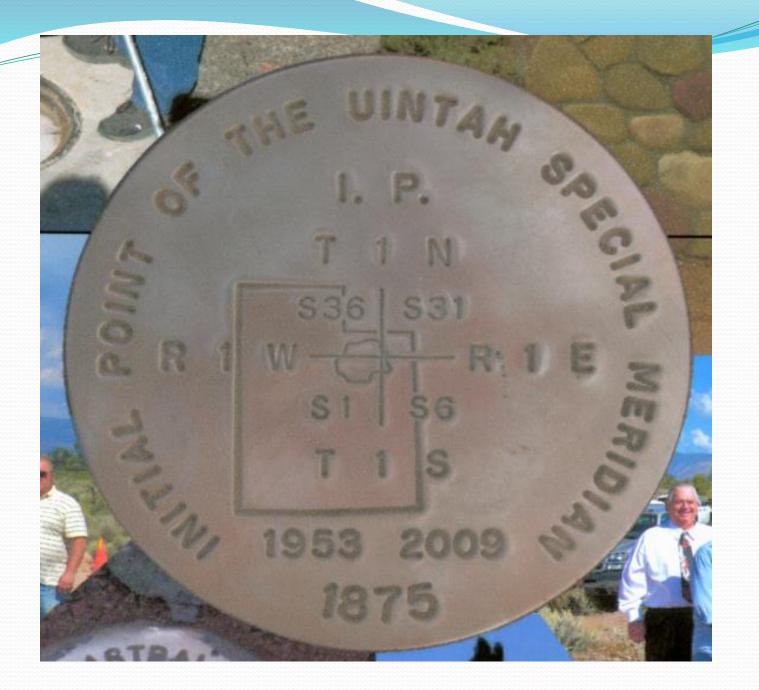

## THE INITIAL POINT FOR THE UINTAH SPECIAL BASE AND MERIDIAN

"It's dry enough to hold us," Roger Wilson predicted before their truck became stuck in a wash after a cloudburst. The men are in the Borrego Valley in April 1938.