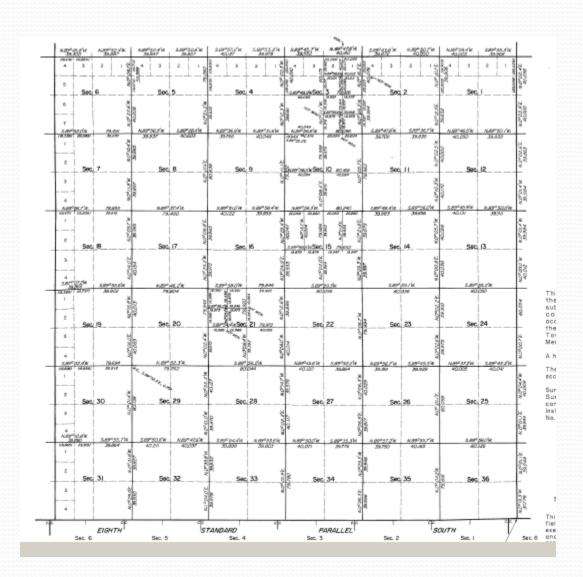

### **SECTION 3**

| °53.2′W.<br>9.97 <b>9</b> | S.89° 4                                                                                                                                                                                                                                                                                                                                                                                                                                                                                                                                                                                                                                                                                                                                                                                                                                                                                                                                                                                                                                                                                                                                                                                                                                                                                                                                                                                                                                                                                                                                                                                                                                                                                                                                                                                                                                                                                                                                                                                                                                                                                                                                                                                                                                                                                                                                                                                                                                                                                                                                                                                                                                                                                                                                                                                                                                                                                                                     | 45.7'W.<br>952 | N.890<br>40.                                                                                                                                                                                                                                                                                                                                                                                                                                                                                                                                                                                                                                                                                                                                                                                                                                                                                                                                                                                                                                                                                                                                                                                                                                                                                                                                                                                                                                                                                                                                                                                                                                                                                                                                                                                                                                                                                                                                                                                                                                                                                                                                                                                                                                                                                                                                                                                                                                                                                                                                                                                                                                                                                                                                                                                                                                                                                                                                                                                                                               | 47.6'W.<br>180                 | 5.8               | 3 |
|---------------------------|-----------------------------------------------------------------------------------------------------------------------------------------------------------------------------------------------------------------------------------------------------------------------------------------------------------------------------------------------------------------------------------------------------------------------------------------------------------------------------------------------------------------------------------------------------------------------------------------------------------------------------------------------------------------------------------------------------------------------------------------------------------------------------------------------------------------------------------------------------------------------------------------------------------------------------------------------------------------------------------------------------------------------------------------------------------------------------------------------------------------------------------------------------------------------------------------------------------------------------------------------------------------------------------------------------------------------------------------------------------------------------------------------------------------------------------------------------------------------------------------------------------------------------------------------------------------------------------------------------------------------------------------------------------------------------------------------------------------------------------------------------------------------------------------------------------------------------------------------------------------------------------------------------------------------------------------------------------------------------------------------------------------------------------------------------------------------------------------------------------------------------------------------------------------------------------------------------------------------------------------------------------------------------------------------------------------------------------------------------------------------------------------------------------------------------------------------------------------------------------------------------------------------------------------------------------------------------------------------------------------------------------------------------------------------------------------------------------------------------------------------------------------------------------------------------------------------------------------------------------------------------------------------------------------------------|----------------|--------------------------------------------------------------------------------------------------------------------------------------------------------------------------------------------------------------------------------------------------------------------------------------------------------------------------------------------------------------------------------------------------------------------------------------------------------------------------------------------------------------------------------------------------------------------------------------------------------------------------------------------------------------------------------------------------------------------------------------------------------------------------------------------------------------------------------------------------------------------------------------------------------------------------------------------------------------------------------------------------------------------------------------------------------------------------------------------------------------------------------------------------------------------------------------------------------------------------------------------------------------------------------------------------------------------------------------------------------------------------------------------------------------------------------------------------------------------------------------------------------------------------------------------------------------------------------------------------------------------------------------------------------------------------------------------------------------------------------------------------------------------------------------------------------------------------------------------------------------------------------------------------------------------------------------------------------------------------------------------------------------------------------------------------------------------------------------------------------------------------------------------------------------------------------------------------------------------------------------------------------------------------------------------------------------------------------------------------------------------------------------------------------------------------------------------------------------------------------------------------------------------------------------------------------------------------------------------------------------------------------------------------------------------------------------------------------------------------------------------------------------------------------------------------------------------------------------------------------------------------------------------------------------------------------------------------------------------------------------------------------------------------------------------|--------------------------------|-------------------|---|
| <br>02.3'W.               | (20.155)<br>290<br>4                                                                                                                                                                                                                                                                                                                                                                                                                                                                                                                                                                                                                                                                                                                                                                                                                                                                                                                                                                                                                                                                                                                                                                                                                                                                                                                                                                                                                                                                                                                                                                                                                                                                                                                                                                                                                                                                                                                                                                                                                                                                                                                                                                                                                                                                                                                                                                                                                                                                                                                                                                                                                                                                                                                                                                                                                                                                                                        | 3 52/          | 20.090 L<br>20.090 2<br>07.07<br>07.089°58.6'W                                                                                                                                                                                                                                                                                                                                                                                                                                                                                                                                                                                                                                                                                                                                                                                                                                                                                                                                                                                                                                                                                                                                                                                                                                                                                                                                                                                                                                                                                                                                                                                                                                                                                                                                                                                                                                                                                                                                                                                                                                                                                                                                                                                                                                                                                                                                                                                                                                                                                                                                                                                                                                                                                                                                                                                                                                                                                                                                                                                             | 20.090<br>- 50.022<br>40.022   | 20053<br>076<br>4 |   |
| N.Oº                      | 1951.05<br>1951.05<br>1951.05<br>1951.05<br>1951.05<br>1951.05<br>1951.05<br>1951.05<br>1951.05<br>1951.05<br>1951.05<br>1951.05<br>1951.05<br>1951.05<br>1951.05<br>1951.05<br>1951.05<br>1951.05<br>1951.05<br>1951.05<br>1951.05<br>1951.05<br>1951.05<br>1951.05<br>1951.05<br>1951.05<br>1951.05<br>1951.05<br>1951.05<br>1951.05<br>1951.05<br>1951.05<br>1951.05<br>1951.05<br>1951.05<br>1951.05<br>1951.05<br>1951.05<br>1951.05<br>1951.05<br>1951.05<br>1951.05<br>1951.05<br>1951.05<br>1951.05<br>1951.05<br>1951.05<br>1951.05<br>1951.05<br>1951.05<br>1951.05<br>1951.05<br>1951.05<br>1951.05<br>1951.05<br>1951.05<br>1951.05<br>1951.05<br>1951.05<br>1951.05<br>1951.05<br>1951.05<br>1951.05<br>1951.05<br>1951.05<br>1951.05<br>1951.05<br>1951.05<br>1951.05<br>1951.05<br>1951.05<br>1951.05<br>1951.05<br>1951.05<br>1951.05<br>1951.05<br>1951.05<br>1951.05<br>1951.05<br>1951.05<br>1951.05<br>1951.05<br>1951.05<br>1951.05<br>1951.05<br>1951.05<br>1951.05<br>1951.05<br>1951.05<br>1951.05<br>1951.05<br>1951.05<br>1951.05<br>1951.05<br>1951.05<br>1951.05<br>1951.05<br>1951.05<br>1951.05<br>1951.05<br>1951.05<br>1951.05<br>1951.05<br>1951.05<br>1951.05<br>1951.05<br>1951.05<br>1951.05<br>1951.05<br>1951.05<br>1951.05<br>1951.05<br>1951.05<br>1951.05<br>1951.05<br>1951.05<br>1951.05<br>1951.05<br>1951.05<br>1951.05<br>1951.05<br>1951.05<br>1951.05<br>1951.05<br>1951.05<br>1951.05<br>1951.05<br>1951.05<br>1951.05<br>1951.05<br>1951.05<br>1951.05<br>1951.05<br>1951.05<br>1951.05<br>1951.05<br>1951.05<br>1951.05<br>1951.05<br>1951.05<br>1951.05<br>1951.05<br>1951.05<br>1951.05<br>1951.05<br>1951.05<br>1951.05<br>1951.05<br>1951.05<br>1951.05<br>1951.05<br>1951.05<br>1951.05<br>1951.05<br>1951.05<br>1951.05<br>1951.05<br>1951.05<br>1951.05<br>1951.05<br>1951.05<br>1951.05<br>1951.05<br>1951.05<br>1951.05<br>1951.05<br>1951.05<br>1951.05<br>1951.05<br>1951.05<br>1951.05<br>1951.05<br>1951.05<br>1951.05<br>1951.05<br>1951.05<br>1951.05<br>1951.05<br>1951.05<br>1951.05<br>1951.05<br>1951.05<br>1951.05<br>1951.05<br>1951.05<br>1951.05<br>1951.05<br>1951.05<br>1951.05<br>1951.05<br>1951.05<br>1951.05<br>1951.05<br>1951.05<br>1951.05<br>1951.05<br>1951.05<br>1951.05<br>1951.05<br>1951.05<br>1951.05<br>1951.05<br>1951.05<br>1951.05<br>1951.05<br>1951.05<br>1951.05<br>1951.05<br>1951.05<br>1951.05<br>1951.05<br>1951.05<br>1951.05<br>1951.05<br>1951.05<br>1951.05<br>1951.05<br>1951.05<br>1951.05<br>1951.05<br>1951.05<br>1951.05<br>1951.05<br>1951.05<br>1951.05<br>1951.05<br>1951.05<br>1951.05<br>1951.05<br>1951.05<br>1951.05<br>1951.05<br>1951.05<br>1951.05<br>1951.05<br>1951.05<br>1951.05<br>1951.05<br>1951.05<br>1951.05<br>1951.05<br>1951.05<br>1951.05<br>1951.05<br>1951.05<br>1951.05<br>1951.05<br>1951.05<br>1951.05<br>1951.05<br>1951.05<br>1951.05<br>1951.05<br>1951.05<br>1951.05<br>1951.0 | .9w.Sec.       | 20.011<br>20.011<br>20.000<br>20.011<br>20.001<br>20.011<br>20.011<br>20.011<br>20.011<br>20.011<br>20.011<br>20.011<br>20.011<br>20.011<br>20.011<br>20.011<br>20.011<br>20.011<br>20.011<br>20.011<br>20.011<br>20.011<br>20.011<br>20.011<br>20.011<br>20.011<br>20.011<br>20.011<br>20.011<br>20.011<br>20.011<br>20.011<br>20.011<br>20.011<br>20.011<br>20.011<br>20.011<br>20.011<br>20.011<br>20.011<br>20.011<br>20.011<br>20.011<br>20.011<br>20.011<br>20.011<br>20.011<br>20.011<br>20.011<br>20.011<br>20.011<br>20.011<br>20.011<br>20.011<br>20.011<br>20.011<br>20.011<br>20.011<br>20.011<br>20.011<br>20.011<br>20.011<br>20.011<br>20.011<br>20.011<br>20.011<br>20.011<br>20.011<br>20.011<br>20.011<br>20.011<br>20.011<br>20.011<br>20.011<br>20.011<br>20.011<br>20.011<br>20.011<br>20.011<br>20.011<br>20.011<br>20.011<br>20.011<br>20.011<br>20.011<br>20.011<br>20.011<br>20.011<br>20.011<br>20.011<br>20.011<br>20.011<br>20.011<br>20.011<br>20.011<br>20.011<br>20.011<br>20.011<br>20.011<br>20.011<br>20.011<br>20.011<br>20.011<br>20.011<br>20.011<br>20.011<br>20.011<br>20.011<br>20.011<br>20.011<br>20.011<br>20.011<br>20.011<br>20.011<br>20.011<br>20.011<br>20.011<br>20.011<br>20.011<br>20.011<br>20.011<br>20.011<br>20.011<br>20.011<br>20.011<br>20.011<br>20.011<br>20.011<br>20.011<br>20.011<br>20.011<br>20.011<br>20.011<br>20.011<br>20.011<br>20.011<br>20.011<br>20.011<br>20.011<br>20.011<br>20.011<br>20.011<br>20.011<br>20.011<br>20.011<br>20.011<br>20.011<br>20.011<br>20.011<br>20.011<br>20.011<br>20.011<br>20.011<br>20.011<br>20.011<br>20.011<br>20.011<br>20.011<br>20.011<br>20.011<br>20.011<br>20.011<br>20.011<br>20.011<br>20.011<br>20.011<br>20.011<br>20.011<br>20.011<br>20.011<br>20.011<br>20.011<br>20.011<br>20.011<br>20.011<br>20.011<br>20.011<br>20.011<br>20.011<br>20.011<br>20.011<br>20.011<br>20.011<br>20.011<br>20.011<br>20.011<br>20.011<br>20.011<br>20.011<br>20.011<br>20.011<br>20.011<br>20.011<br>20.011<br>20.011<br>20.011<br>20.011<br>20.011<br>20.011<br>20.011<br>20.011<br>20.011<br>20.011<br>20.011<br>20.011<br>20.011<br>20.011<br>20.011<br>20.011<br>20.011<br>20.011<br>20.011<br>20.011<br>20.011<br>20.011<br>20.011<br>20.011<br>20.011<br>20.011<br>20.011<br>20.011<br>20.011<br>20.011<br>20.011<br>20.011<br>20.011<br>20.011<br>20.011<br>20.011<br>20.011<br>20.011<br>20.011<br>20.011<br>20.011<br>20.011<br>20.011<br>20.011<br>20.011<br>20.011<br>20.011<br>20.011<br>20.011<br>20.011<br>20.011<br>20.011<br>20.011<br>20.011<br>20.011<br>20.011<br>20.011<br>20.011<br>20.011<br>20.011<br>20.011<br>20.011<br>20.011<br>20.011<br>20.011<br>20.011<br>20.011<br>20.011<br>20.011<br>20.011<br>20.011<br>20.011<br>20.011<br>20.011<br>20.011<br>20.011<br>20.011<br>20.011<br>20.011<br>20.011<br>20.011<br>20.011<br>20.011<br>20.011<br>20.011<br>20.011<br>20.011<br>20.011<br>20.011<br>20.011<br>20.011<br>20.011<br>20.011<br>20.011<br>20.011<br>20.011<br>20.011<br>20.011<br>20.011<br>20 |                                | 20.023            |   |
| 2.3 W.                    | 185                                                                                                                                                                                                                                                                                                                                                                                                                                                                                                                                                                                                                                                                                                                                                                                                                                                                                                                                                                                                                                                                                                                                                                                                                                                                                                                                                                                                                                                                                                                                                                                                                                                                                                                                                                                                                                                                                                                                                                                                                                                                                                                                                                                                                                                                                                                                                                                                                                                                                                                                                                                                                                                                                                                                                                                                                                                                                                                         | NOT MONO       | 19.933<br>816<br>66<br>86<br>86<br>86<br>86<br>86<br>86<br>86<br>86<br>86<br>86<br>86<br>86                                                                                                                                                                                                                                                                                                                                                                                                                                                                                                                                                                                                                                                                                                                                                                                                                                                                                                                                                                                                                                                                                                                                                                                                                                                                                                                                                                                                                                                                                                                                                                                                                                                                                                                                                                                                                                                                                                                                                                                                                                                                                                                                                                                                                                                                                                                                                                                                                                                                                                                                                                                                                                                                                                                                                                                                                                                                                                                                                | 19.933<br>19.938<br>19.958     | 19.997<br>994     |   |
| 1031.6'W.                 | M<br>40.0<br>N.89°5                                                                                                                                                                                                                                                                                                                                                                                                                                                                                                                                                                                                                                                                                                                                                                                                                                                                                                                                                                                                                                                                                                                                                                                                                                                                                                                                                                                                                                                                                                                                                                                                                                                                                                                                                                                                                                                                                                                                                                                                                                                                                                                                                                                                                                                                                                                                                                                                                                                                                                                                                                                                                                                                                                                                                                                                                                                                                                         | )<br>148       | 19.979<br>816.61<br>80.000                                                                                                                                                                                                                                                                                                                                                                                                                                                                                                                                                                                                                                                                                                                                                                                                                                                                                                                                                                                                                                                                                                                                                                                                                                                                                                                                                                                                                                                                                                                                                                                                                                                                                                                                                                                                                                                                                                                                                                                                                                                                                                                                                                                                                                                                                                                                                                                                                                                                                                                                                                                                                                                                                                                                                                                                                                                                                                                                                                                                                 | 19.979<br>00W<br>19.979<br>096 | 766.61<br>39.     |   |
| .048                      | 18.645<br>5.86°22.21                                                                                                                                                                                                                                                                                                                                                                                                                                                                                                                                                                                                                                                                                                                                                                                                                                                                                                                                                                                                                                                                                                                                                                                                                                                                                                                                                                                                                                                                                                                                                                                                                                                                                                                                                                                                                                                                                                                                                                                                                                                                                                                                                                                                                                                                                                                                                                                                                                                                                                                                                                                                                                                                                                                                                                                                                                                                                                        |                | 20.024                                                                                                                                                                                                                                                                                                                                                                                                                                                                                                                                                                                                                                                                                                                                                                                                                                                                                                                                                                                                                                                                                                                                                                                                                                                                                                                                                                                                                                                                                                                                                                                                                                                                                                                                                                                                                                                                                                                                                                                                                                                                                                                                                                                                                                                                                                                                                                                                                                                                                                                                                                                                                                                                                                                                                                                                                                                                                                                                                                                                                                     | 20.024<br>NOT MON              |                   | • |
|                           |                                                                                                                                                                                                                                                                                                                                                                                                                                                                                                                                                                                                                                                                                                                                                                                                                                                                                                                                                                                                                                                                                                                                                                                                                                                                                                                                                                                                                                                                                                                                                                                                                                                                                                                                                                                                                                                                                                                                                                                                                                                                                                                                                                                                                                                                                                                                                                                                                                                                                                                                                                                                                                                                                                                                                                                                                                                                                                                             | 958            | 979                                                                                                                                                                                                                                                                                                                                                                                                                                                                                                                                                                                                                                                                                                                                                                                                                                                                                                                                                                                                                                                                                                                                                                                                                                                                                                                                                                                                                                                                                                                                                                                                                                                                                                                                                                                                                                                                                                                                                                                                                                                                                                                                                                                                                                                                                                                                                                                                                                                                                                                                                                                                                                                                                                                                                                                                                                                                                                                                                                                                                                        | -74                            |                   |   |