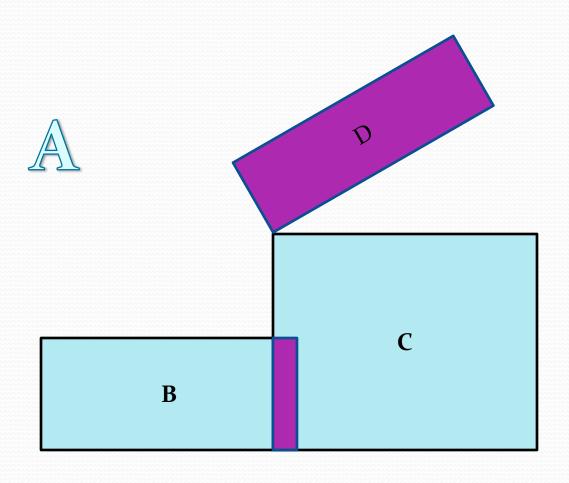

Figure 1-2. A regular township.

The act of May 18, 1796 begin the contract system and the plan for numbering sections of a standard surveyed township was change to the BOUSTROPHEDONIC system, which we use today.