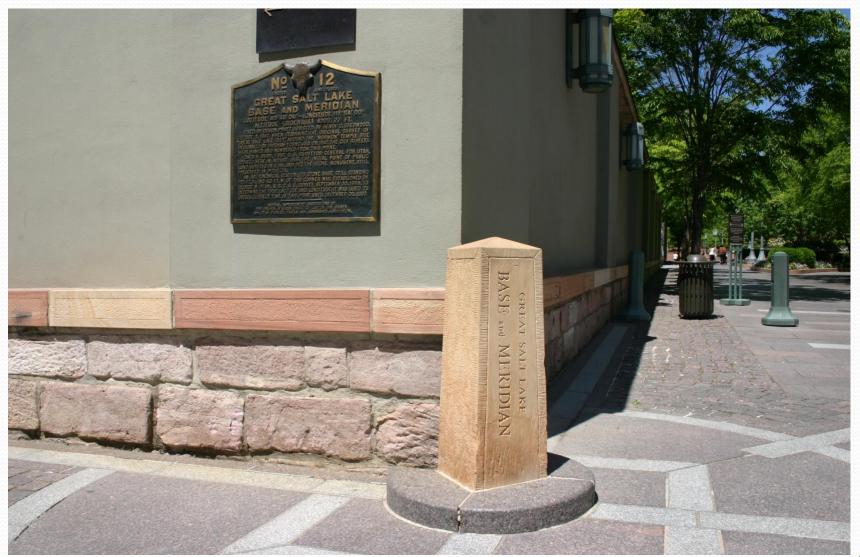

<sup>th</sup> floor.
      - Now they are on the Utah BLM internet.

### THE RECTANGULAR SYSTEM



#### THE RECTANGULAR SYSTEM

- Initial points
  - The beginning point for the surveys of a given area.
- Principal meridians
  - They are intended to conform to the true meridian, extending north and south from the initial point.
- Base lines
  - They extend east and west from the initial point on a true parallel of latitude.

#### Standard parallels/Correction lines

 They extend east and west from the principal meridian at intervals of 24 miles north and south from the Base line.

#### Guide meridians

• They extend north from the base line, or standard parallel, at intervals of 24 miles east and west from the principal meridian.

#### THE INITIAL POINT FOR THE SALT LAKE BASE AND MERIDIAN



## THE INITIAL POINT FOR THE UINTAH SPECIAL BASE AND MERIDIAN









"It's dry enough to hold us," Roger Wilson predicted before their truck became stuck in a wash after a cloudburst. The men are in the Borrego Valley in April 1938.

### ORIGINAL TOWNSHIP

|           | 79.535       | 80.00                                         | 80.00        | 80.00        | 80.00       | 80.00                           |
|-----------|--------------|-----------------------------------------------|--------------|--------------|-------------|---------------------------------|
| NORTH '82 | N. 0°03′20″W | Parallel with the east boundary  N. 0°02′40″W | N. 0°02'00"W | N. 0°01'20"W | N.0°00'40"W | PARALLEL WITH THE EAST BOUNDARY |
|           | 80.00        | 80.00