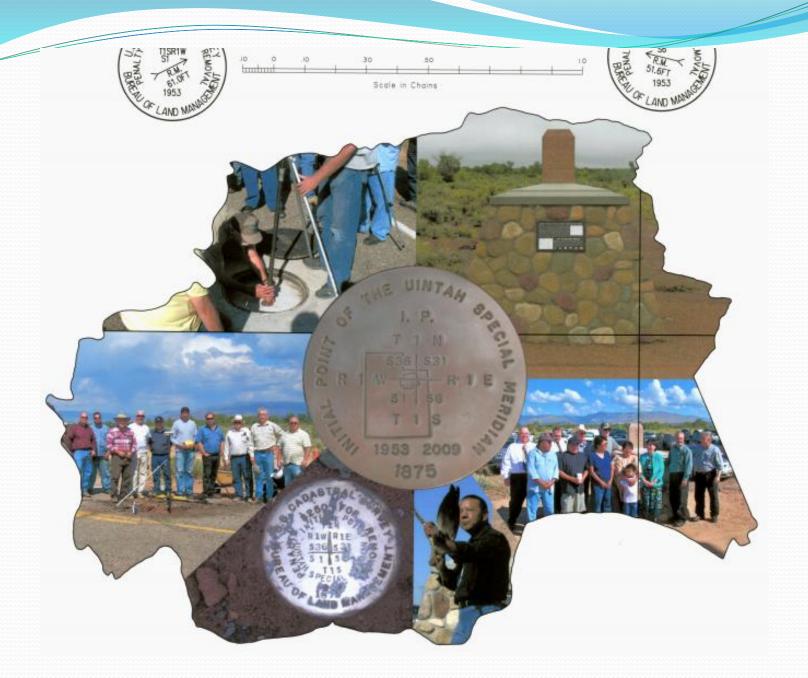

## THE INITIAL POINT FOR THE UINTAH SPECIAL BASE AND MERIDIAN

"It's dry enough to hold us," Roger Wilson predicted before their truck became stuck in a wash after a cloudburst. The men are in the Borrego Valley in April 1938.